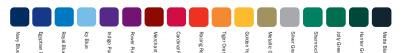

F modem system for wireless communication
- · Additional warranty and support plans

# **ELECTRONIC TEAM NAMES (ETNs)**

- · 5-inch character height
- 9 x 56 pixel matrix
- · Three character fonts
- Up to 11 characters per team

# **DIGITS / INDICATORS**

Guest Team Points, Home Team Points, and Period Clock digits are 12 inches tall, while all other digits are 9 inches tall. Bonus and Possession indicators are 3 inches tall. Digits, ETN characters, and indicators are formed from matrices of super-bright, long-lasting, energy-efficient LEDs (Light Emitting Diodes). Standard LED colors for this model are amber, red, and green. Our LED assemblies are protected by aluminum masks that allow the hard epoxy shells of the LEDs to be exposed for maximum viewing angles.

# **PAINT COLOR OPTIONS**