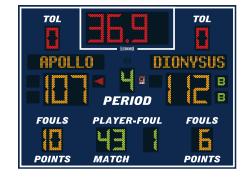

| Digit Height | Indicator Size | Digit Colors          | Electrical        |
|--------------|----------------|-----------------------|-------------------|
| 12 in, 9 in  | 3 in           | Amber, Red, and Green | 2.5 Amps, 120 VAC |

# **ELECTRONIC TEAM NAMES (ETNs)**

- · 5-inch character height
- 9 x 56 pixel matrix
- · Three character fonts
- Up to 11 characters per team

# **DIGITS / INDICATORS**

Guest Team Points, Home Team Points, and Period Clock digits are 12 inches tall, while all other digits are 9 inches tall. Bonus and Possession indicators are 3 inches tall. Digits, ETN characters, and indicators are formed from matrices of super-bright, long-lasting, energy-efficient LEDs (Light Emitting Diodes). Standard LED colors for this model are amber, red, and green. Our LED assemblies are protected by aluminum masks that allow the hard epoxy shells of the LEDs to be exposed for maximum viewing angles.